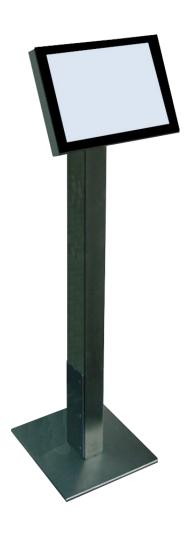

## **T-Type**Model 15 Free-standing

The T-Type is a professional information and display system for a wide range of applications.

The model T-15 has an integrated display board in portrait format, a front panel in tempered 5mm glass and a brushed chromium supporter and foot.

It's a freestanding device for 24/7 operation.

The cable routing is in the device and not visible from the outside. The cable entry is from the bottom or from the back of the unit.

The device can be equipped with a digital signage player. Various models in different designs are available.