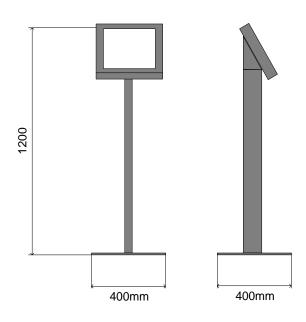

## **Dimensions**

height 120.0cm
 width 38.0cm
 depth housing 6.0cm
 foot plate 40.0cm

Diagonal 15"

**Light intensity** 350cd / m2

**Resolution** 1024 x 768

Connection HDMI

Weight approx. 17kg

**Temp. range**  $0^{\circ} - +45^{\circ}\text{C}$ 